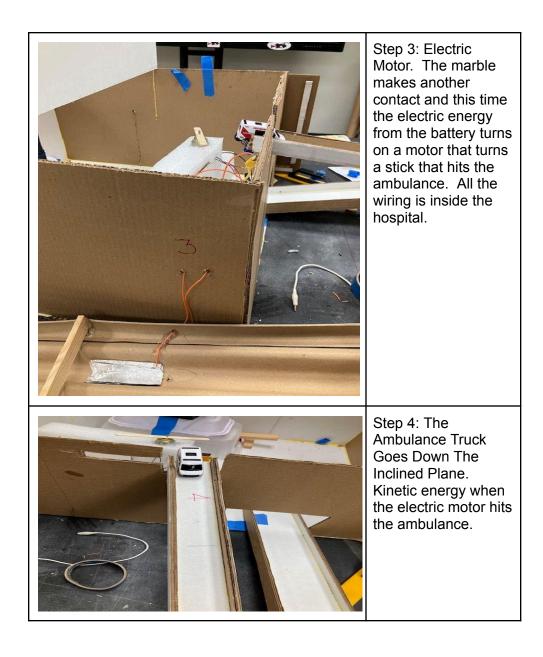

## **Team Brainiacs**

Amal, Faiza, Rahma, Salma, and Riyan

## Craniosynostosis: symptoms to surgery











| F            | Normal skull of the                              |  |
|--------------|--------------------------------------------------|--|
| Anters       | or coronal suture                                |  |
| S agi<br>Sut | Parietal Bones                                   |  |
|              | contanelle Lambdoid Soture<br>occipitane<br>Bone |  |
|              | T                                                |  |
| Brainia      | c leam                                           |  |
|              |                                                  |  |

## Bibliography

- 1. Mayo Clinic information about craniosynostosis: <u>https://www.mayoclinic.org/diseases-conditions/craniosynostosis/symptoms-causes/syc-20354513</u>
- 2. Engineering Machine Design Contest Team Resource