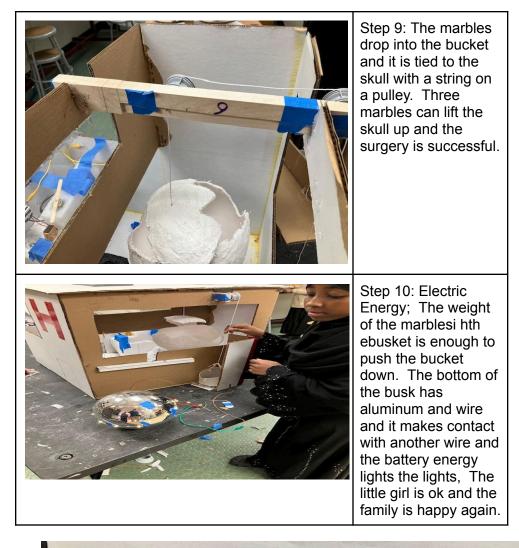

## **Team Brainiacs**

Amal, Faiza, Rahma, Salma, and Riyan

## Craniosynostosis: symptoms to surgery











| F            | Normal skull of the                              |  |
|--------------|--------------------------------------------------|--|
| Anters       | or coronal suture                                |  |
| S agi<br>Sut | Parietal Bones                                   |  |
|              | contanelle Lambdoid Soture<br>occipitane<br>Bone |  |
|              | T                                                |  |
| Brainia      | c leam                                           |  |
|              |                                                  |  |

## Bibliography

- 1. Mayo Clinic information about craniosynostosis: <u>https://www.mayoclinic.org/diseases-conditions/craniosynostosis/symptoms-causes/syc-20354513</u>
- 2. Engineering Machine Design Contest Team Resources. VER