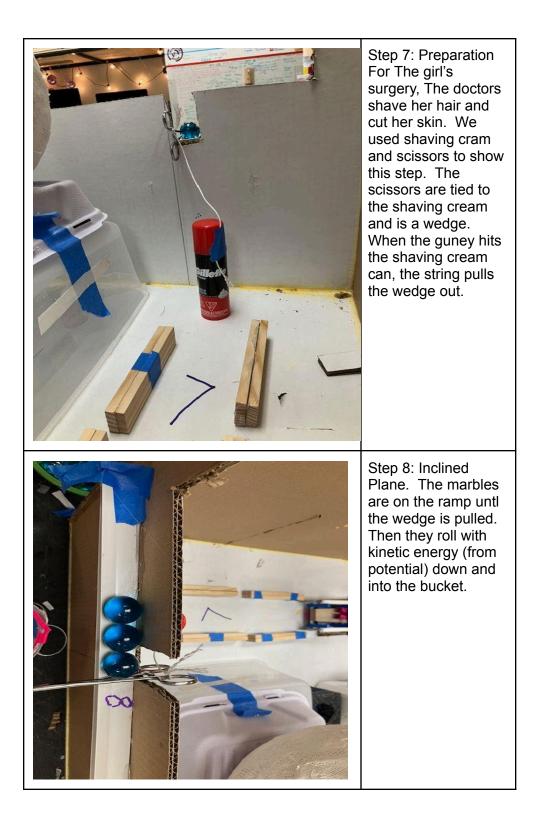

## **Team Brainiacs**

Amal, Faiza, Rahma, Salma, and Riyan

## Craniosynostosis: symptoms to surgery











| F            | Normal skull of the                              |  |
|--------------|--------------------------------------------------|--|
| Anters       | or coronal suture                                |  |
| S agi<br>Sut | Parietal Bones                                   |  |
|              | contanelle Lambdoid Soture<br>occipitane<br>Bone |  |
|              | T                                                |  |
| Brainia      | c leam                                           |  |
|              |                                                  |  |

## Bibliography

- 1. Mayo Clinic information about craniosynostosis: <u>https://www.mayoclinic.org/diseases-conditions/craniosynostosis/symptoms-causes/syc-20354513</u>
- 2. Engineering Machine Design Contest Team Resources. V