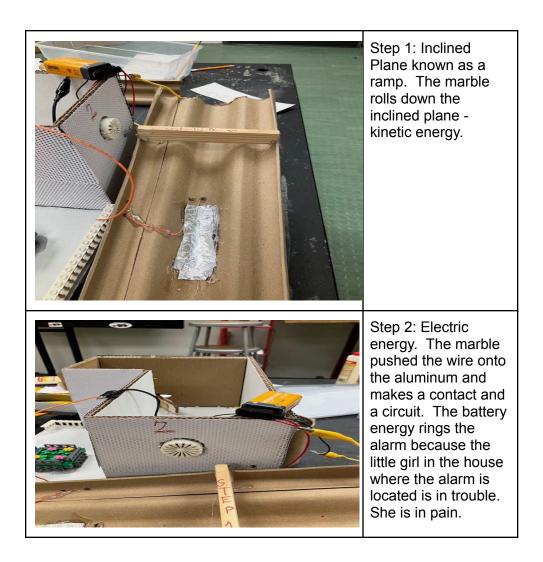

## **Team Brainiacs**

Amal, Faiza, Rahma, Salma, and Riyan

## Craniosynostosis: symptoms to surgery











| F            | Normal skull of the                              |  |
|--------------|--------------------------------------------------|--|
| Anters       | or coronal suture                                |  |
| S agi<br>Sut | Parietal Bones                                   |  |
|              | contanelle Lambdoid Soture<br>occipitane<br>Bone |  |
|              | T                                                |  |
| Brainia      | c leam                                           |  |
|              |                                                  |  |

## Bibliography

- 1. Mayo Clinic information about craniosynostosis: <u>https://www.mayoclinic.org/diseases-conditions/craniosynostosis/symptoms-causes/syc-20354513</u>
- 2. Engineering Machine Design Contest Team Resour