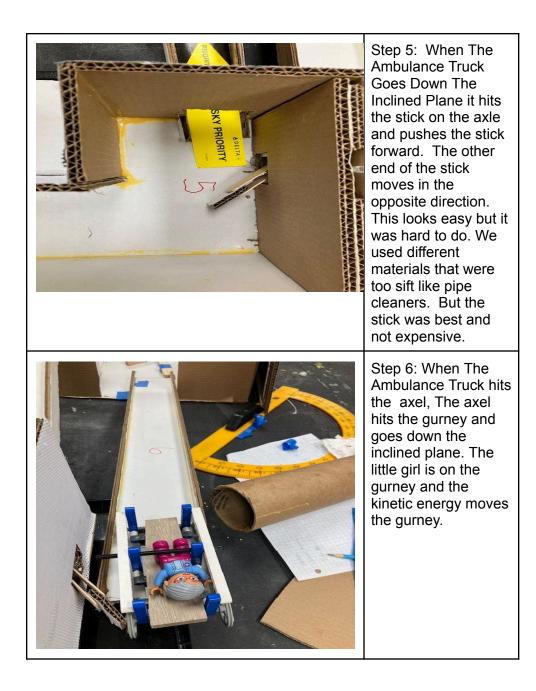

## **Team Brainiacs**

Amal, Faiza, Rahma, Salma, and Riyan

## Craniosynostosis: symptoms to surgery











| F            | Normal skull of the                              |  |
|--------------|--------------------------------------------------|--|
| Anters       | or coronal suture                                |  |
| S agi<br>Sut | Parietal Bones                                   |  |
|              | contanelle Lambdoid Soture<br>occipitane<br>Bone |  |
|              | T                                                |  |
| Brainia      | c leam                                           |  |
|              |                                                  |  |

## Bibliography

- 1. Mayo Clinic information about craniosynostosis: <u>https://www.mayoclinic.org/diseases-conditions/craniosynostosis/symptoms-causes/syc-20354513</u>
- 2. Engineering Machine Design Contest Team Resources.