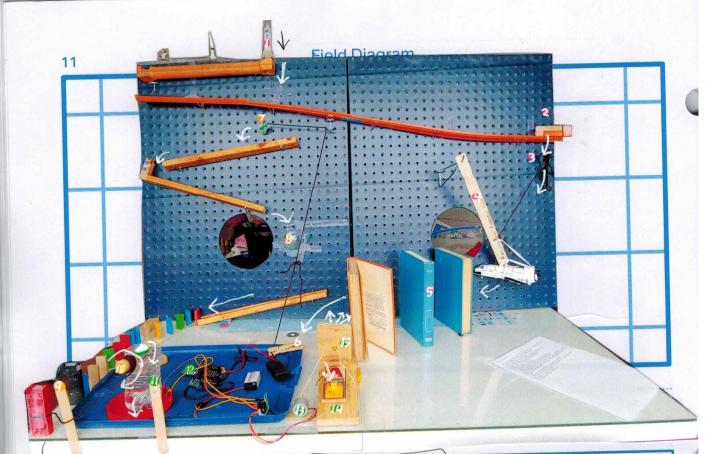

### List of Machine Steps

- 1. Pressing syringe lowers wooden tube, causing marble to roll out. FLUID POWER STEP
- 2. Marble rolls down Hot Wheels Track, knocking off blocks.
- 3. Falling blocks yank out peg board hook.
- 4. Hook releases space shuttle pendulum. MECHANICAL ACTION STEP
- 5. Space shuttle knocks over book, which fall on clothespin.
- 6. Clothespin opens, releasing yarn.
- 7. Loose yarn lets cap release marble.
- 8. Marble rolls down tracks, through funnel, and hits dominoes.
- 9. Dominoes knock over remote, then small block, then big block.
- 10.Big block pulls yarn that is wrapped around cork, which spins cap and dumps baking soda.
- 11.Baking soda reacts with vinegar and spills over into peanut lid. CHEMICAL REACTION STEP
- 12. Vinegar completes circuit between two electrodes in peanut lid.
- 13. Micro:bit senses the completed circuit and drives stepper motor. ELECTRICAL STEP
- 14. Stepper motor triggers mousetrap.
- 15. Mousetrap pulls string of party popper.