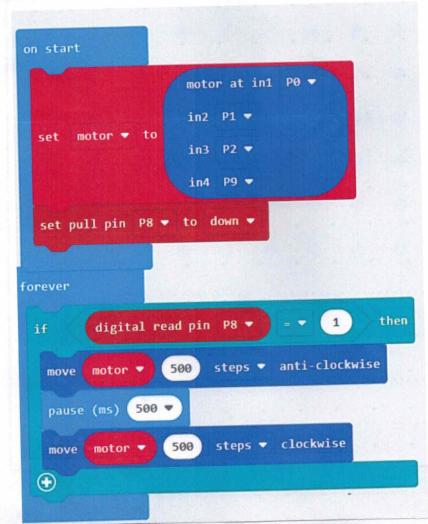

#### Reflection

Challenge: hooking up the stepper motor. I learned that some of the pins on a Micro:bit cannot be used to hook up a stepper motor. This was most of the problem. I was trying to plug in an input on an LED display pin. That would not work since it was always active. The article at Robotique helped to learn which pins to use. Because I learned how to hook up a stepper motor, now I can use one in future applications.

#### Code