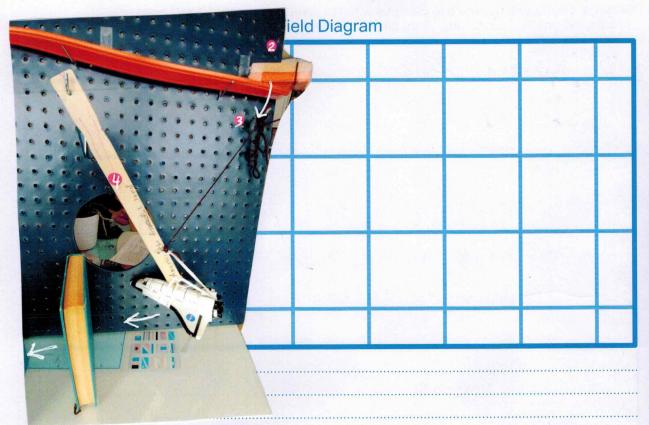

VEX I

name

Fighting the evil dog class who are trying

enters or hydraulic arm goes through wood hole
to get to space shuttle - get past "blockade

- stealing space shuttle - crash into Neptune (books)

- release satellite + through black hole to trigger

### List of Machine Steps

- 1. Pressing syringe lowers wooden tube, causing marble to roll out. FLUID POWER STEP
- 2. Marble rolls down Hot Wheels Track, knocking off blocks.
- 3. Falling blocks yank out peg board hook.
- 4. Hook releases space shuttle pendulum. MECHANICAL ACTION STEP
- 5. Space shuttle knocks over book, which fall on clothespin.
- 6. Clothespin opens, releasing yarn.
- 7. Loose yarn lets cap release marble.
- 8. Marble rolls down tracks, through funnel, and hits dominoes.
- 9. Dominoes knock over remote, then small block, then big block.
- 10.Big block pulls yarn that is wrapped around cork, which spins cap and dumps baking soda.
- 11.Baking soda reacts with vinegar and spills over into peanut lid. CHEMICAL REACTION STEP
- 12. Vinegar completes circuit between two electrodes in peanut lid.
- 13. Micro:bit senses the completed circuit and drives stepper motor. ELECTRICAL STEP
- 14. Stepper motor triggers mousetrap.
- 15. Mousetrap pulls string of party popper.