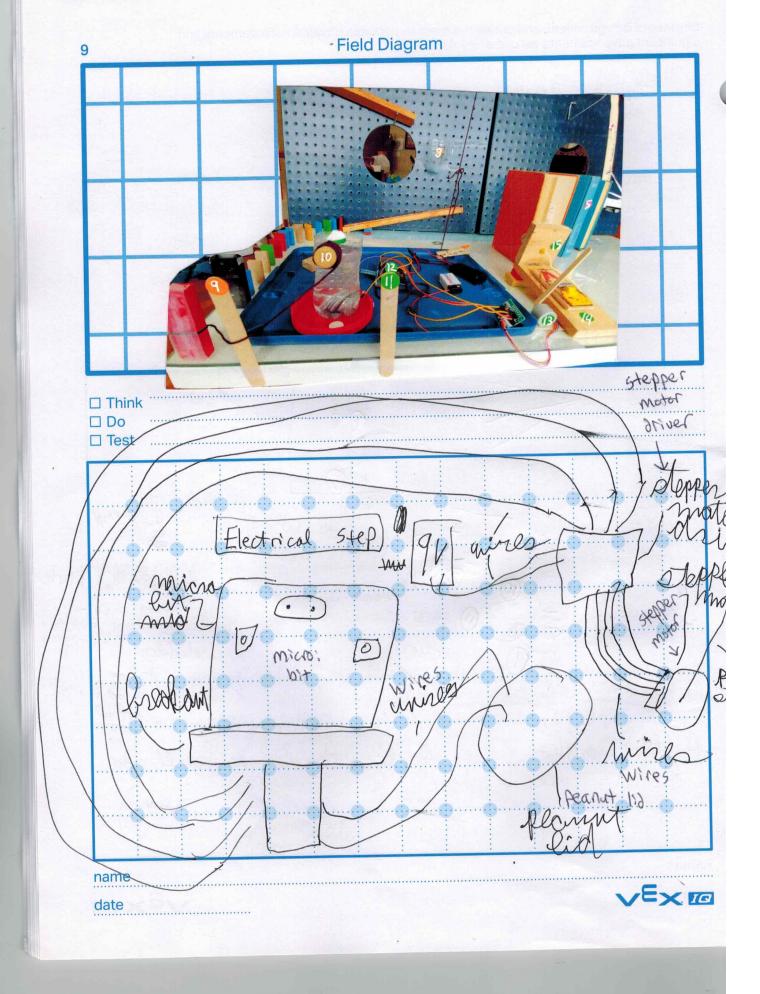

### List of Machine Steps

- 1. Pressing syringe lowers wooden tube, causing marble to roll out. FLUID POWER STEP
- 2. Marble rolls down Hot Wheels Track, knocking off blocks.
- 3. Falling blocks yank out peg board hook.
- 4. Hook releases space shuttle pendulum. MECHANICAL ACTION STEP
- 5. Space shuttle knocks over book, which fall on clothespin.
- 6. Clothespin opens, releasing yarn.
- 7. Loose yarn lets cap release marble.
- 8. Marble rolls down tracks, through funnel, and hits dominoes.
- 9. Dominoes knock over remote, then small block, then big block.
- 10.Big block pulls yarn that is wrapped around cork, which spins cap and dumps baking soda.
- 11.Baking soda reacts with vinegar and spills over into peanut lid. CHEMICAL REACTION STEP
- 12. Vinegar completes circuit between two electrodes in peanut lid.
- 13. Micro:bit senses the completed circuit and drives stepper motor. ELECTRICAL STEP
- 14. Stepper motor triggers mousetrap.
- 15. Mousetrap pulls string of party popper.

#### Reflection

Challenge: hooking up the stepper motor. I learned that some of the pins on a Micro:bit cannot be used to hook up a stepper motor. This was most of the problem. I was trying to plug in an input on an LED display pin. That would not work since it was always active. The article at Robotique helped to learn which pins to use. Because I learned how to hook up a stepper motor, now I can use one in future applications.