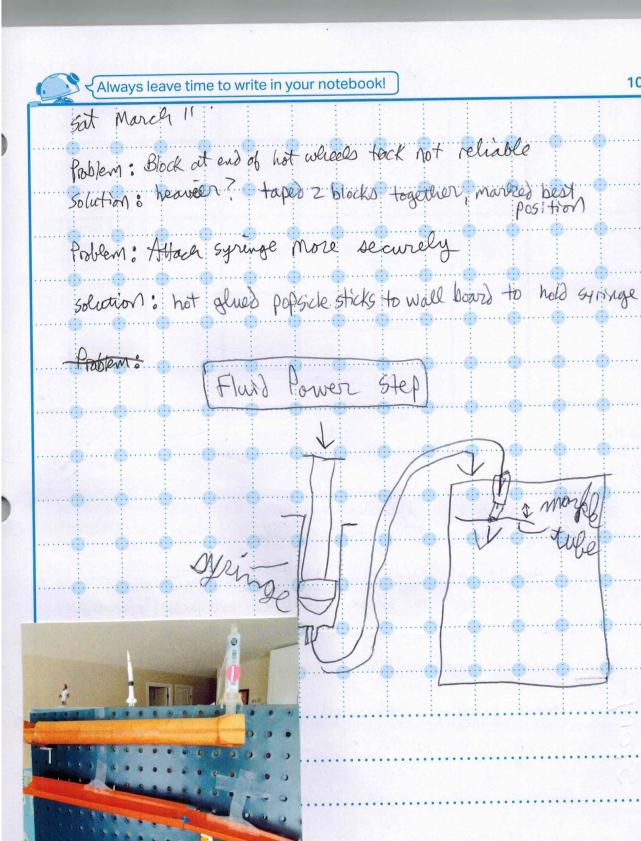

### List of Machine Steps

- 1. Pressing syringe lowers wooden tube, causing marble to roll out. FLUID POWER STEP
- 2. Marble rolls down Hot Wheels Track, knocking off blocks.
- 3. Falling blocks yank out peg board hook.
- 4. Hook releases space shuttle pendulum. MECHANICAL ACTION STEP
- 5. Space shuttle knocks over book, which fall on clothespin.
- 6. Clothespin opens, releasing yarn.
- 7. Loose yarn lets cap release marble.
- 8. Marble rolls down tracks, through funnel, and hits dominoes.
- 9. Dominoes knock over remote, then small block, then big block.
- 10.Big block pulls yarn that is wrapped around cork, which spins cap and dumps baking soda.
- 11.Baking soda reacts with vinegar and spills over into peanut lid. CHEMICAL REACTION STEP
- 12. Vinegar completes circuit between two electrodes in peanut lid.
- 13. Micro:bit senses the completed circuit and drives stepper motor. ELECTRICAL STEP
- 14. Stepper motor triggers mousetrap.
- 15. Mousetrap pulls string of party popper.

Challenge: Getting the blocks to fall off when the marble bumped into them. The blocks on the Hot Wheels Track were hard to place correctly so they would fall off when we wanted, but not accidentally. We drew lines on the track with a Sharpie so we could place them correctly.