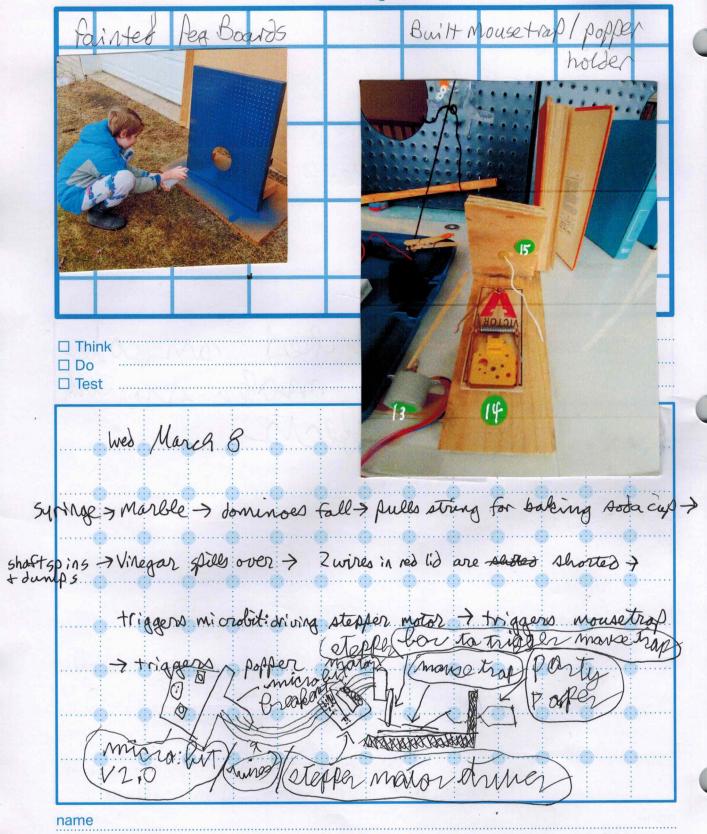

### List of Machine Steps

- 1. Pressing syringe lowers wooden tube, causing marble to roll out. FLUID POWER STEP
- 2. Marble rolls down Hot Wheels Track, knocking off blocks.
- 3. Falling blocks yank out peg board hook.
- 4. Hook releases space shuttle pendulum. MECHANICAL ACTION STEP
- 5. Space shuttle knocks over book, which fall on clothespin.
- 6. Clothespin opens, releasing yarn.
- 7. Loose yarn lets cap release marble.
- 8. Marble rolls down tracks, through funnel, and hits dominoes.
- 9. Dominoes knock over remote, then small block, then big block.
- 10.Big block pulls yarn that is wrapped around cork, which spins cap and dumps baking soda.
- 11.Baking soda reacts with vinegar and spills over into peanut lid. CHEMICAL REACTION STEP
- 12. Vinegar completes circuit between two electrodes in peanut lid.
- 13. Micro:bit senses the completed circuit and drives stepper motor. ELECTRICAL STEP
- 14. Stepper motor triggers mousetrap.
- 15. Mousetrap pulls string of party popper.

#### Reflection

Challenge: hooking up the stepper motor. I learned that some of the pins on a Micro:bit cannot be used to hook up a stepper motor. This was most of the problem. I was trying to plug in an input on an LED display pin. That would not work since it was always active. The article at Robotique helped to learn which pins to use. Because I learned how to hook up a stepper motor, now I can use one in future applications.

Challenge: staying focused when working with a friend. I learned that it is challenging to stay focused when working with a friend. We tried playing a little bit before working on the

project. Then we focused a bit better.

Challenge: Getting the blocks to fall off when the marble bumped into them. The blocks on the Hot Wheels Track were hard to place correctly so they would fall off when we wanted, but not accidentally. We drew lines on the track with a Sharpie so we could place them correctly.